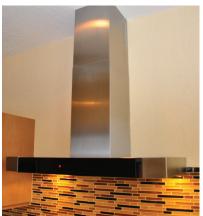

## **Material List**

Cabinets: Poggenpohl Tile: Porcelain, Marble Countertop: Marble Oven: Thermador

Refrigerator: Sub Zero

Hood: Miele

Condominium living spaces are very finite is size especially in the North Shore of Long Island. Our client wanted an open feel kitchen in which they could entertain their family and guests during the holidays. By suspending a portion of the top cabinets from the ceiling combined with the stand alone Miele hood installation and circular countertop design we were able to satisfy our discerning clients design requirements and their allotted budget.