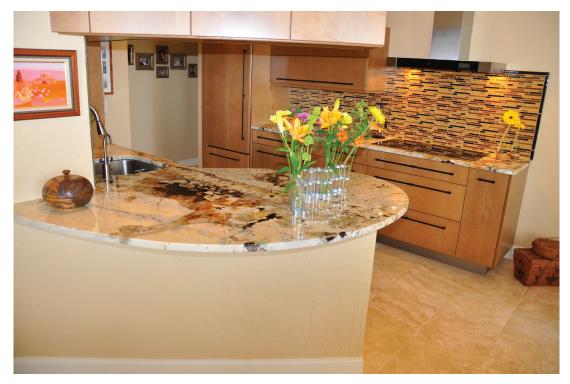

Kitchen: Modern

Size: 16 x 14

Scope: Load Bearing Wall Removed

Time: 24 Business Days

## **Material List**

Cabinets: Poggenpohl Tile: Porcelain, Marble Countertop: Marble Oven: Thermador

Refrigerator: Sub Zero

Hood: Miele

Condominium living spaces are very finite is size especially in the North Shore of Long Island. Our client wanted an open feel kitchen in which they could entertain their family and guests during the holidays. By suspending a portion of the top cabinets from the ceiling combined with the stand alone Miele hood installation and circular countertop design we were able to satisfy our discerning clients design requirements and their allotted budget.