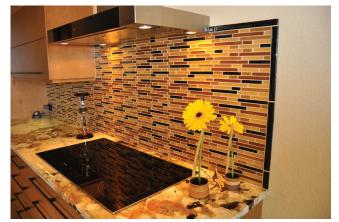

## **Material List**

Cabinets: Poggenpohl Tile: Porcelain, Marble Countertop: Marble Oven: Thermador

Refrigerator: Sub Zero

Hood: Miele

Condominium living spaces are very finite is size especially in the North Shore of Long Island. Our client wanted an open feel kitchen in which they could entertain their family and guests during the holidays. By suspending a portion of the top cabinets from the ceiling combined with the stand alone Miele hood installation and circular countertop design we were able to satisfy our discerning clients design requirements and their allotted budget.