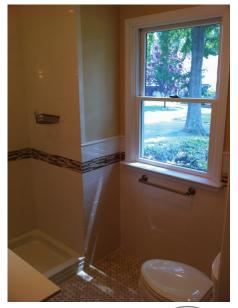

## **Bathroom: Transitional Modern**

Bathroom Type: Master Bath

Size: 5 x 8

Scope: Master Closet Conversion

Time: 12 Business Days

## **Material List**

Tile: Ceramic with accent

Countertop: Marble

Shower: Kohler

Fixtures: Kohler Vanity: Blackman

Toilet: Kohler

Window: AndersoN

Active Couple in Glen Cove wanted to convert their second Master Bedroom closet to a fully operational Master Bathroom. New Master Bathroom walls and floors needed to be reframed and all new plumbing and electrical rough was completed to their satisfaction.