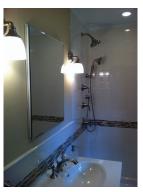

## **Bathroom: Transitional Modern**

Bathroom Type: Master Bath

Size: 5 x 8

Scope: Master Closet Conversion

Time: 12 Business Days

## **Material List**

Tile: Ceramic with accent

Countertop: Marble

Shower: Kohler

Fixtures: Kohler Vanity: Blackman

Toilet: Kohler

Window: AndersoN

Active Couple in Glen Cove wanted to convert their second Master Bedroom closet to a fully operational Master Bathroom. New Master Bathroom walls and floors needed to be reframed and all new plumbing and electrical rough was completed to their satisfaction.