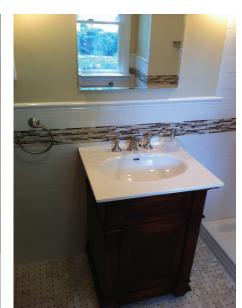

## **Bathroom: Transitional Modern**

Bathroom Type: Master Bath

Size: 5 x 8

Scope: Master Closet Conversion

Time: 12 Business Days

## **Material List**

Tile: Ceramic with accent

Countertop: Marble

Shower: Kohler

Fixtures: Kohler Vanity: Blackman

Toilet: Kohler

Window: AndersoN

Active Couple in Glen Cove wanted to convert their second Master Bedroom closet to a fully operational Master Bathroom. New Master Bathroom walls and floors needed to be reframed and all new plumbing and electrical rough was completed to their satisfaction.