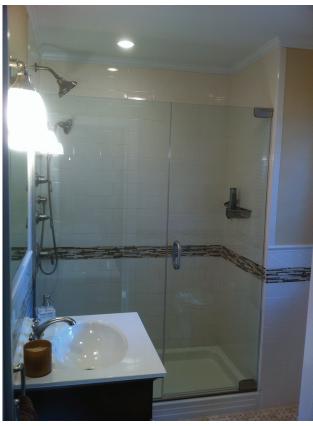

## **Bathroom: Transitional Modern**

Bathroom Type: Master Bath

Size: 5 x 8

Scope: Master Closet Conversion

Time: 12 Business Days

## **Material List**

Tile: Ceramic with accent

Countertop: Marble

Shower: Kohler

Fixtures: Kohler Vanity: Blackman

Toilet: Kohler

Window: AndersoN

Active Couple in Glen Cove wanted to convert their second Master Bedroom closet to a fully operational Master Bathroom. New Master Bathroom walls and floors needed to be reframed and all new plumbing and electrical rough was completed to their satisfaction.