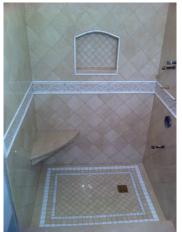

## **Bathroom: Elegant Traditional**

Bathroom Type: Master Bath

Size: 6 x 12

Time: 14 Business Days

## **Material List**

Tile: Crema Marfil

Countertop: Carrera marble

Jacuzzi: Kohler Fixtures: Grohe Vanity: eBay Toilet: Kohler Window: Marvin

Our Discerning clients with an active lifestyle commissioned us to design and build a luxurious Master Bathroom in a traditional 4 Bedroom colonial located at the heart of Roslyn Village. They wanted to kick it up a notch and experience the same amenities as they would when traveling to Europe.