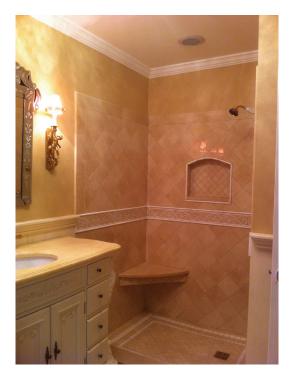

## **Bathroom: Elegant Traditional**

Bathroom Type: Master Bath

Size: 6 x 12

Time: 14 Business Days

## **Material List**

Tile: Crema Marfil

Countertop: Carrera marble

Jacuzzi: Kohler Fixtures: Grohe Vanity: eBay Toilet: Kohler Window: Marvin

Our Discerning clients with an active lifestyle commissioned us to design and build a luxurious Master Bathroom in a traditional 4 Bedroom colonial located at the heart of Roslyn Village. They wanted to kick it up a notch and experience the same amenities as they would when traveling to Europe.