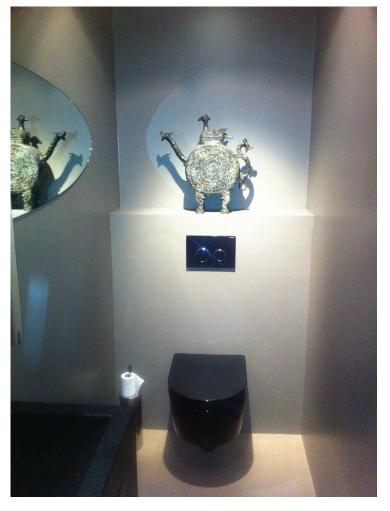

## **Material List**

Tile: Polished concrete Countertop: Polished Lava

Fixtures: Grohe Vanity: Custom Toilet: Duravit

Our clients in Old Westbury wanted to be reminded of their yearly vacation spot in the Far East. We designed a Guest Bathroom without using any tiles utilizing polished concrete and custom volcanic vanity countertop while installing the most modern amenities available in the market place.